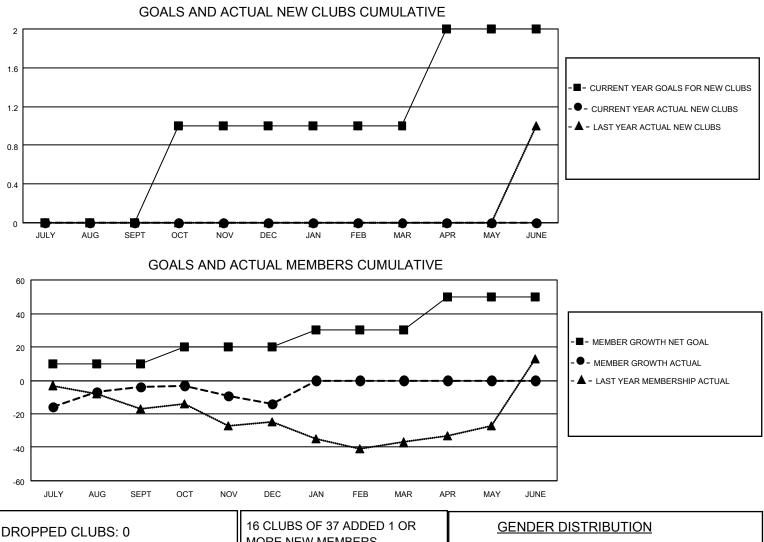

## LOCATION ALABAMA

District 34 B

Results as of: 12/31/2021

| Clubs                 |               |           |               | Members               |                        |                         |                                                    |
|-----------------------|---------------|-----------|---------------|-----------------------|------------------------|-------------------------|----------------------------------------------------|
| RESULTS FOR 2021-2022 |               |           |               | RESULTS FOR 2021-2022 |                        |                         |                                                    |
| QUARTER               | NEW CLUB GOAL | NEW CLUBS | DROPPED CLUBS | QUARTER MEM           | BER GROWTH NET<br>GOAL | MEMBER GROWTH<br>ACTUAL | DROPPED<br>MEMBERS ACTUAL<br>(including transfers) |
| JULY/AUG/SEPT         | 0             | 0         | 0             | JULY/AUG/SEPT         | 10                     | 28                      | 30                                                 |
| OCT/NOV/DEC           | 1             | 0         | 0             | OCT/NOV/DEC           | 10                     | 18                      | 26                                                 |
| JAN/FEB/MAR           | 0             | 0         | 0             | JAN/FEB/MAR           | 10                     | 0                       | 0                                                  |
| APR/MAY/JUNE          | 1             | 0         | 0             | APR/MAY/JUNE          | 20                     | 0                       | 0                                                  |

| DROPPED CLUBS: 0 |    | MORE NEW MEMBERS          | GENDER DISTRIBUTION       |              |  |
|------------------|----|---------------------------|---------------------------|--------------|--|
|                  |    |                           | MALE                      | 551 (71.10%) |  |
|                  |    |                           | FEMALE                    | 224 (28.90%) |  |
| DROPPED MEMBERS  |    |                           | NON BINARY                | 0 (0.00%)    |  |
|                  |    |                           | PREFER NOT TO ANSWER      | 0 (0.00%)    |  |
| DECEASED         | 4  |                           |                           |              |  |
| CLUB CANCELLED   | 0  | CLICK HERE FOR CUMULATIVE | TOTAL FAMILY UNIT MEMBERS | s 113        |  |
| OTHER            | 52 | MEMBERSHIP DATA           |                           |              |  |
| TOTAL            | 56 |                           | FAMILY MEMBERS PAYING HA  | LF DUES 59   |  |
|                  |    |                           |                           |              |  |